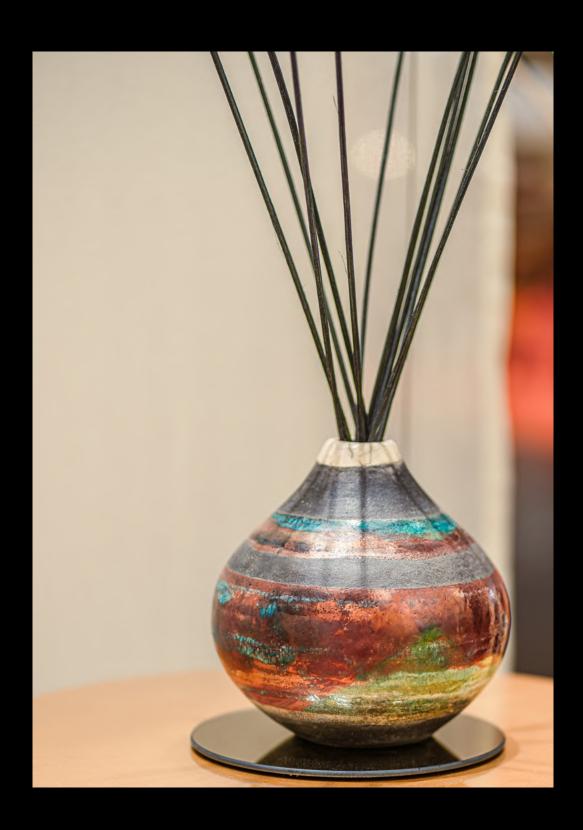

The harmony and complexity of art and nature expressed through vases of extraordinary beauty.

Introducing the next chapter of Euthalia Fragrance history: the Raku Collection.

A display of unparalleled creativity, craftsmanship and design.

A collection of unique pieces, handcrafted in Italy, inspired by worldwide iconic locations.

A marriage in the name of exclusivity between the finest home fragrances and magnificent collector's items.

Raku vases available in two sizes, 2500 ml and 3750 ml. They come together with the refill of your favorite fragrance in their respective size.

As all the vases are unique, handcrafted pieces, the vase may differ from the photo of the catalogue, that is a representation of the technique used and the style and colors of that model.

COLLECTION