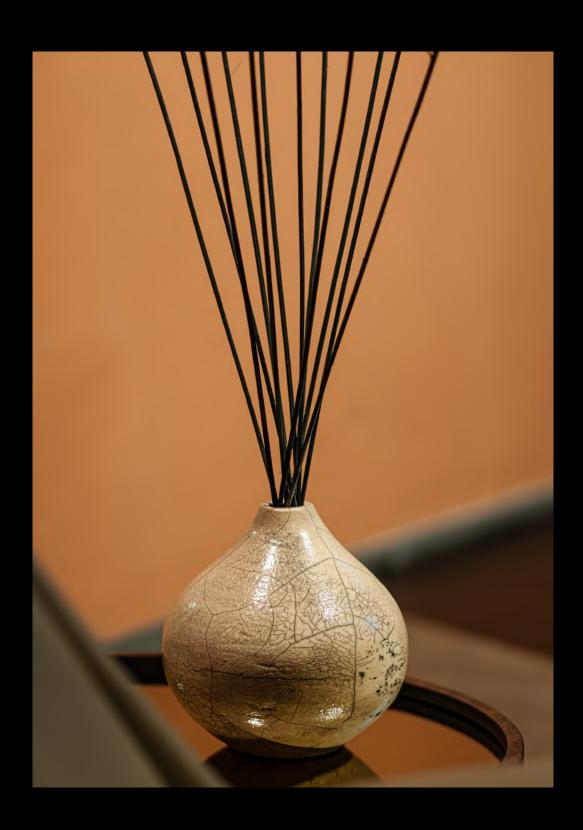

The harmony and complexity of art and nature expressed through vases of extraordinary beauty.

Introducing the next chapter of Euthalia Fragrance history: the Raku Collection.

A display of unparalleled creativity, craftsmanship and design.

A collection of unique pieces, handcrafted in Italy, inspired by worldwide iconic locations.

A marriage in the name of exclusivity between the finest home fragrances and magnificent collector's items.

Raku vases available in two sizes, 2500 ml and 3750 ml. They come together with the refill of your favorite fragrance in their respective size.

As all the vases are unique, handcrafted pieces, the vase may differ from the photo of the catalogue, that is a representation of the technique used and the style and colors of that model.

COLLECTION