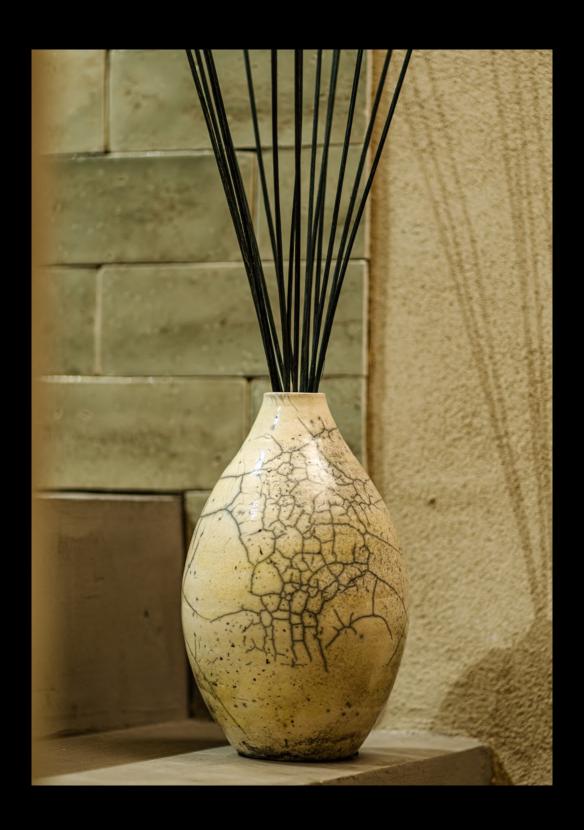

The harmony and complexity of art and nature expressed through vases of extraordinary beauty.

Introducing the next chapter of Euthalia Fragrance history: the Raku Collection.

A display of unparalleled creativity, craftsmanship and design.

A collection of unique pieces, handcrafted in Italy, inspired by worldwide iconic locations.

A marriage in the name of exclusivity between the finest home fragrances and magnificent collector's items.

Raku vases available in two sizes, 2500 ml and 3750 ml. They come together with the refill of your favorite fragrance in their respective size.

As all the vases are unique, handcrafted pieces, the vase may differ from the photo of the catalogue, that is a representation of the technique used and the style and colors of that model.

COLLECTION