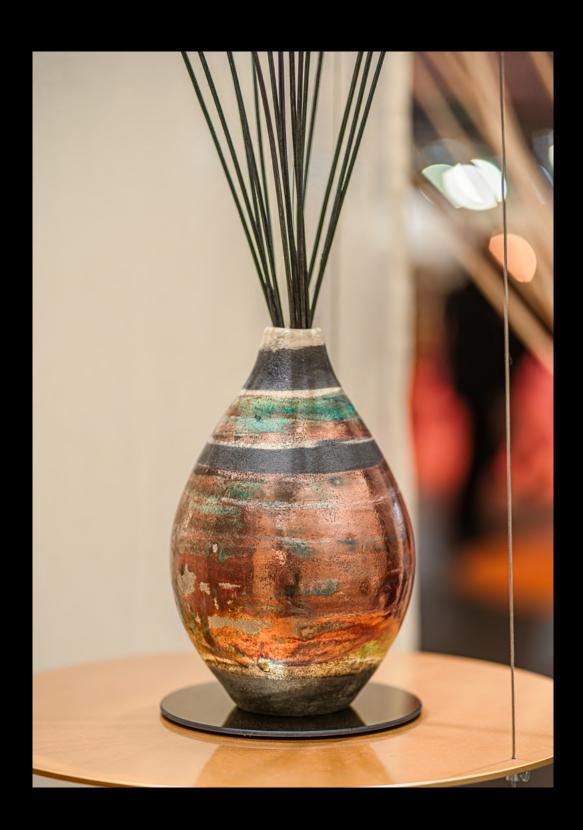

The harmony and complexity of art and nature expressed through vases of extraordinary beauty.

Introducing the next chapter of Euthalia Fragrance history: the Raku Collection.

A display of unparalleled creativity, craftsmanship and design.

A collection of unique pieces, handcrafted in Italy, inspired by worldwide iconic locations.

A marriage in the name of exclusivity between the finest home fragrances and magnificent collector's items.

Raku vases available in two sizes, 2500 ml and 3750 ml. They come together with the refill of your favorite fragrance in their respective size.

As all the vases are unique, handcrafted pieces, the vase may differ from the photo of the catalogue, that is a representation of the technique used and the style and colors of that model.

COLLECTION