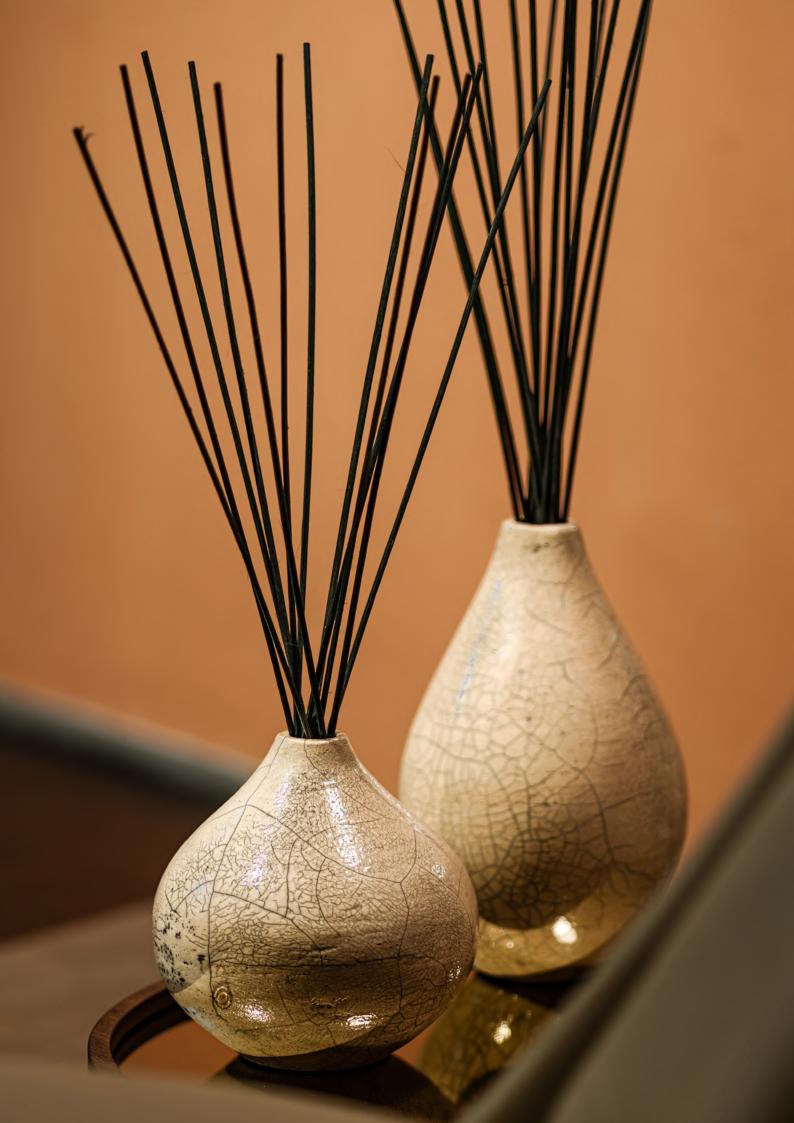

The harmony and complexity of art and nature expressed through vases of extraordinary beauty.

Introducing the next chapter of Euthalia Fragrance history: the Raku Collection.

A display of unparalleled creativity, craftsmanship and design.

A collection of unique pieces, handcrafted in Italy, inspired by worldwide iconic locations.

A marriage in the name of exclusivity between the finest home fragrances and magnificent collector's items.

Raku vases available in two sizes, 2500 ml and 3750 ml. They come together with the refill of your favorite fragrance in their respective size.

As all the vases are unique, handcrafted pieces, the vase may differ from the photo of the catalogue, that is a representation of the technique used and the style and colors of that model.

COLLECTION