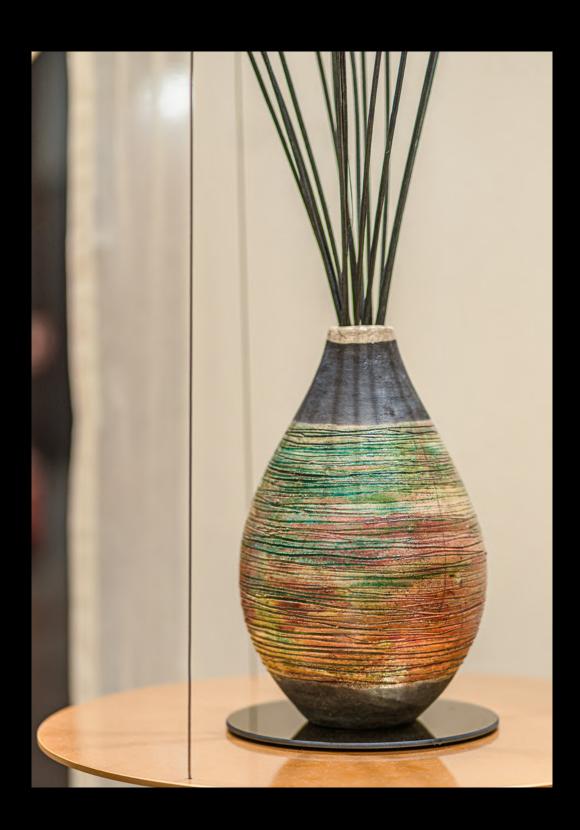

The harmony and complexity of art and nature expressed through vases of extraordinary beauty.

Introducing the next chapter of Euthalia Fragrance history: the Raku Collection.

A display of unparalleled creativity, craftsmanship and design.

A collection of unique pieces, handcrafted in Italy, inspired by worldwide iconic locations.

A marriage in the name of exclusivity between the finest home fragrances and magnificent collector's items.

Raku vases available in two sizes, 2500 ml and 3750 ml. They come together with the refill of your favorite fragrance in their respective size.

As all the vases are unique, handcrafted pieces, the vase may differ from the photo of the catalogue, that is a representation of the technique used and the style and colors of that model.

COLLECTION