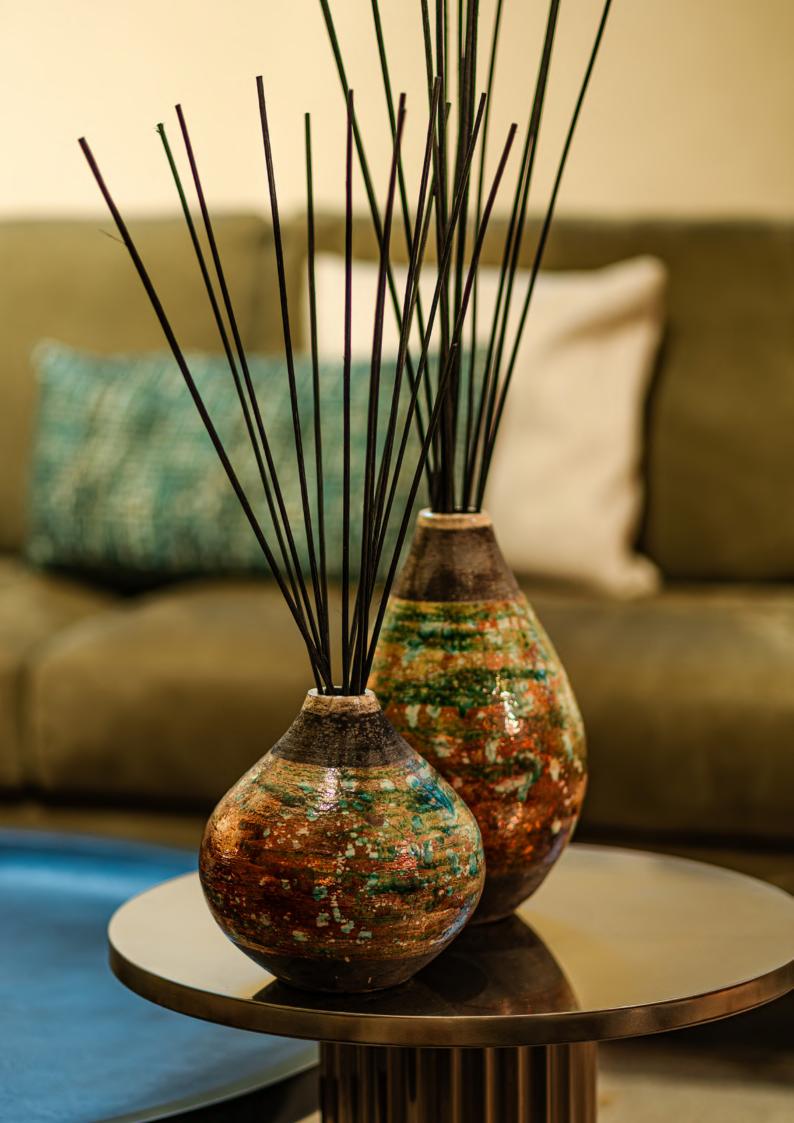

The harmony and complexity of art and nature expressed through vases of extraordinary beauty.

Introducing the next chapter of Euthalia Fragrance history: the Raku Collection.

A display of unparalleled creativity, craftsmanship and design.

A collection of unique pieces, handcrafted in Italy, inspired by worldwide iconic locations.

A marriage in the name of exclusivity between the finest home fragrances and magnificent collector's items.

Raku vases available in two sizes, 2500 ml and 3750 ml. They come together with the refill of your favorite fragrance in their respective size.

As all the vases are unique, handcrafted pieces, the vase may differ from the photo of the catalogue, that is a representation of the technique used and the style and colors of that model.

COLLECTION