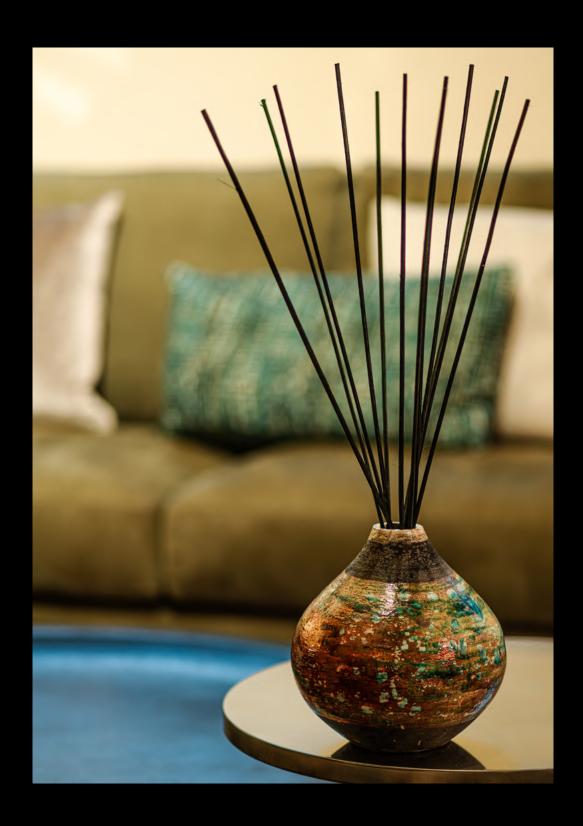

The harmony and complexity of art and nature expressed through vases of extraordinary beauty.

Introducing the next chapter of Euthalia Fragrance history: the Raku Collection.

A display of unparalleled creativity, craftsmanship and design.

A collection of unique pieces, handcrafted in Italy, inspired by worldwide iconic locations.

A marriage in the name of exclusivity between the finest home fragrances and magnificent collector's items.

Raku vases available in two sizes, 2500 ml and 3750 ml. They come together with the refill of your favorite fragrance in their respective size.

As all the vases are unique, handcrafted pieces, the vase may differ from the photo of the catalogue, that is a representation of the technique used and the style and colors of that model.

COLLECTION