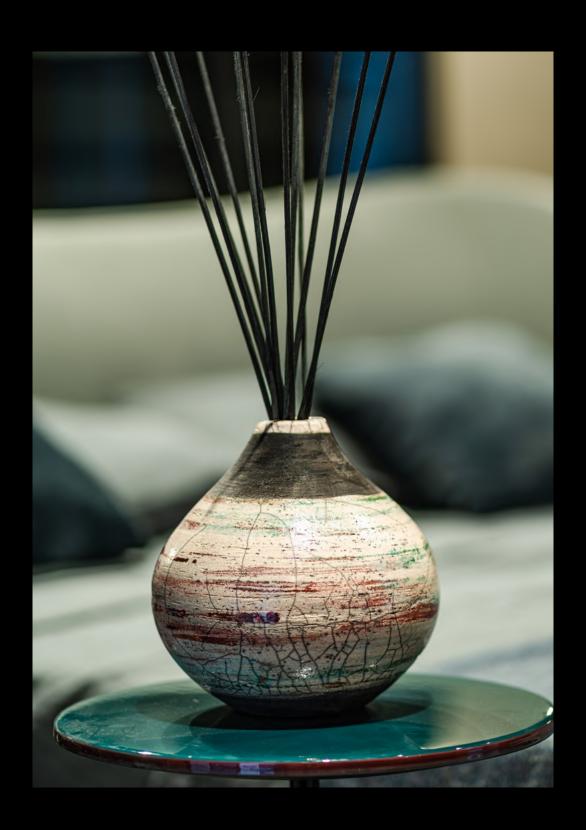

The harmony and complexity of art and nature expressed through vases of extraordinary beauty.

Introducing the next chapter of Euthalia Fragrance history: the Raku Collection.

A display of unparalleled creativity, craftsmanship and design.

A collection of unique pieces, handcrafted in Italy, inspired by worldwide iconic locations.

A marriage in the name of exclusivity between the finest home fragrances and magnificent collector's items.

Raku vases available in two sizes, 2500 ml and 3750 ml. They come together with the refill of your favorite fragrance in their respective size.

As all the vases are unique, handcrafted pieces, the vase may differ from the photo of the catalogue, that is a representation of the technique used and the style and colors of that model.

COLLECTION