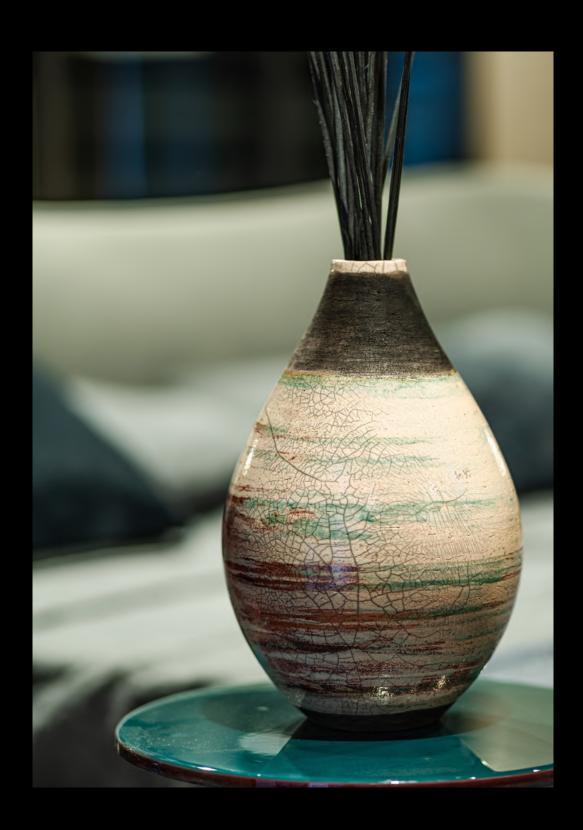

The harmony and complexity of art and nature expressed through vases of extraordinary beauty.

Introducing the next chapter of Euthalia Fragrance history: the Raku Collection.

A display of unparalleled creativity, craftsmanship and design.

A collection of unique pieces, handcrafted in Italy, inspired by worldwide iconic locations.

A marriage in the name of exclusivity between the finest home fragrances and magnificent collector's items.

Raku vases available in two sizes, 2500 ml and 3750 ml. They come together with the refill of your favorite fragrance in their respective size.

As all the vases are unique, handcrafted pieces, the vase may differ from the photo of the catalogue, that is a representation of the technique used and the style and colors of that model.

COLLECTION