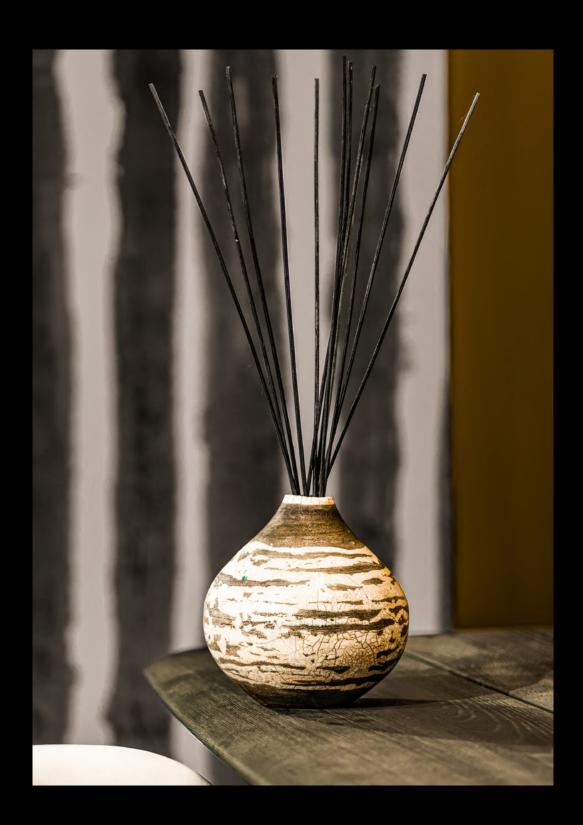

The harmony and complexity of art and nature expressed through vases of extraordinary beauty.

Introducing the next chapter of Euthalia Fragrance history: the Raku Collection.

A display of unparalleled creativity, craftsmanship and design.

A collection of unique pieces, handcrafted in Italy, inspired by worldwide iconic locations.

A marriage in the name of exclusivity between the finest home fragrances and magnificent collector's items.

Raku vases available in two sizes, 2500 ml and 3750 ml. They come together with the refill of your favorite fragrance in their respective size.

As all the vases are unique, handcrafted pieces, the vase may differ from the photo of the catalogue, that is a representation of the technique used and the style and colors of that model.

COLLECTION