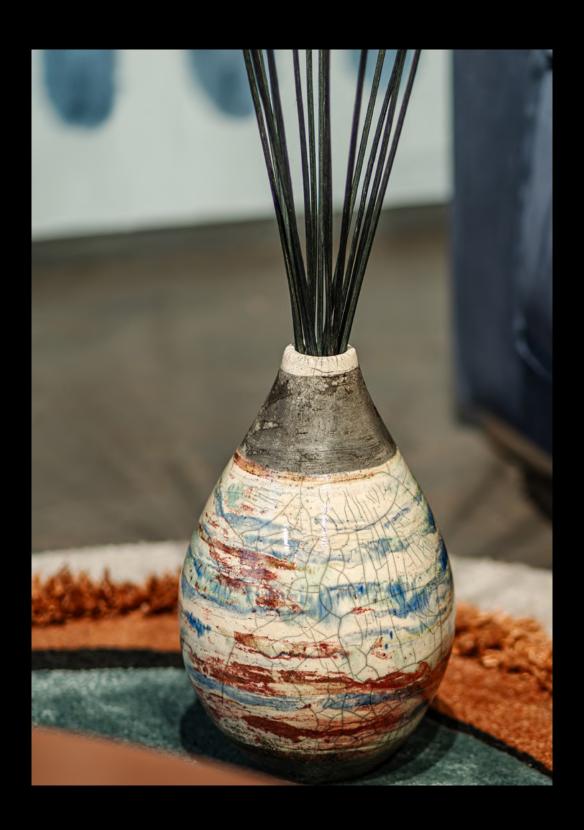

The harmony and complexity of art and nature expressed through vases of extraordinary beauty.

Introducing the next chapter of Euthalia Fragrance history: the Raku Collection.

A display of unparalleled creativity, craftsmanship and design.

A collection of unique pieces, handcrafted in Italy, inspired by worldwide iconic locations.

A marriage in the name of exclusivity between the finest home fragrances and magnificent collector's items.

Raku vases available in two sizes, 2500 ml and 3750 ml. They come together with the refill of your favorite fragrance in their respective size.

As all the vases are unique, handcrafted pieces, the vase may differ from the photo of the catalogue, that is a representation of the technique used and the style and colors of that model.

COLLECTION