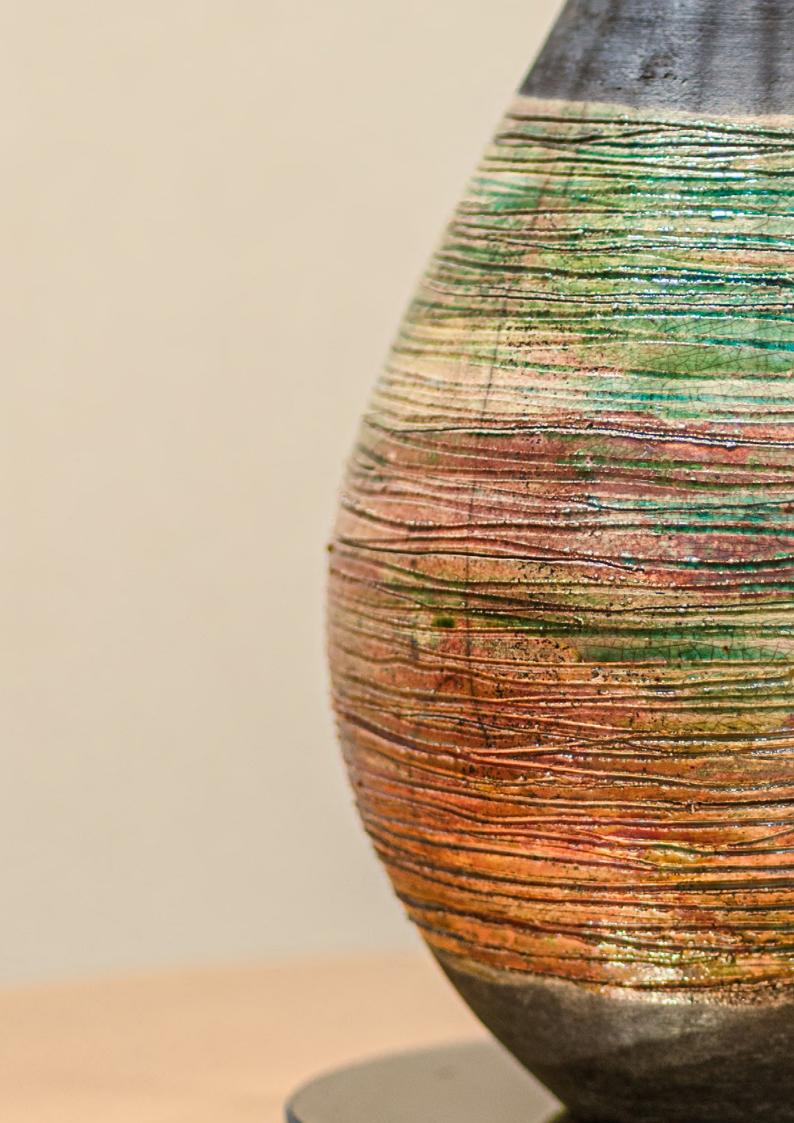

The harmony and complexity of art and nature expressed through vases of extraordinary beauty.

Introducing the next chapter of Euthalia Fragrance history: the Raku Collection.

A display of unparalleled creativity, craftsmanship and design.

A collection of unique pieces, handcrafted in Italy, inspired by worldwide iconic locations.

A marriage in the name of exclusivity between the finest home fragrances and magnificent collector's items.

Raku vases available in two sizes, 2500 ml and 3750 ml. They come together with the refill of your favorite fragrance in their respective size.

As all the vases are unique, handcrafted pieces, the vase may differ from the photo of the catalogue, that is a representation of the technique used and the style and colors of that model.

COLLECTION