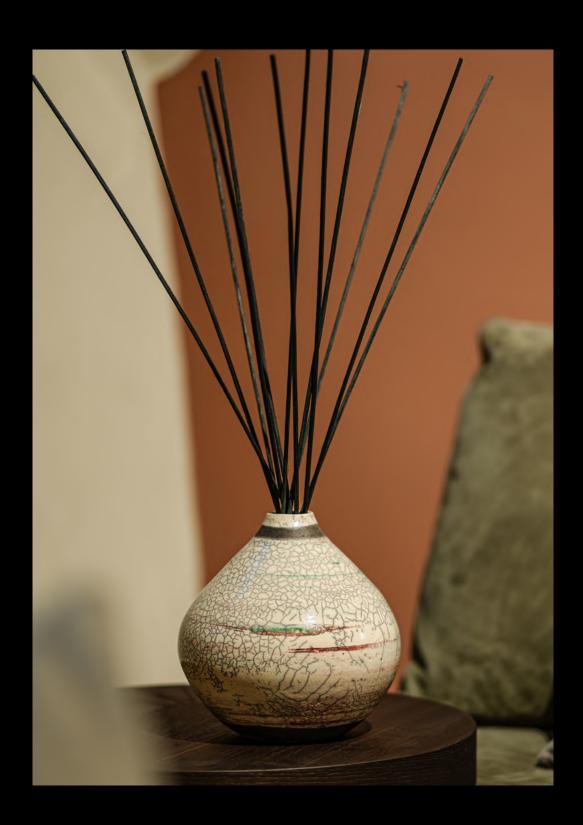

The harmony and complexity of art and nature expressed through vases of extraordinary beauty.

Introducing the next chapter of Euthalia Fragrance history: the Raku Collection.

A display of unparalleled creativity, craftsmanship and design.

A collection of unique pieces, handcrafted in Italy, inspired by worldwide iconic locations.

A marriage in the name of exclusivity between the finest home fragrances and magnificent collector's items.

Raku vases available in two sizes, 2500 ml and 3750 ml. They come together with the refill of your favorite fragrance in their respective size.

As all the vases are unique, handcrafted pieces, the vase may differ from the photo of the catalogue, that is a representation of the technique used and the style and colors of that model.

COLLECTION