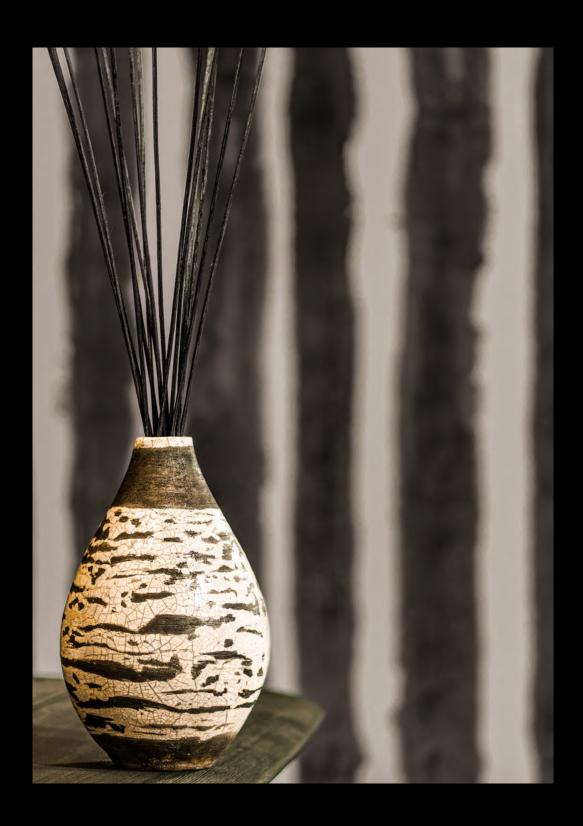

The harmony and complexity of art and nature expressed through vases of extraordinary beauty.

Introducing the next chapter of Euthalia Fragrance history: the Raku Collection.

A display of unparalleled creativity, craftsmanship and design.

A collection of unique pieces, handcrafted in Italy, inspired by worldwide iconic locations.

A marriage in the name of exclusivity between the finest home fragrances and magnificent collector's items.

Raku vases available in two sizes, 2500 ml and 3750 ml. They come together with the refill of your favorite fragrance in their respective size.

As all the vases are unique, handcrafted pieces, the vase may differ from the photo of the catalogue, that is a representation of the technique used and the style and colors of that model.

COLLECTION