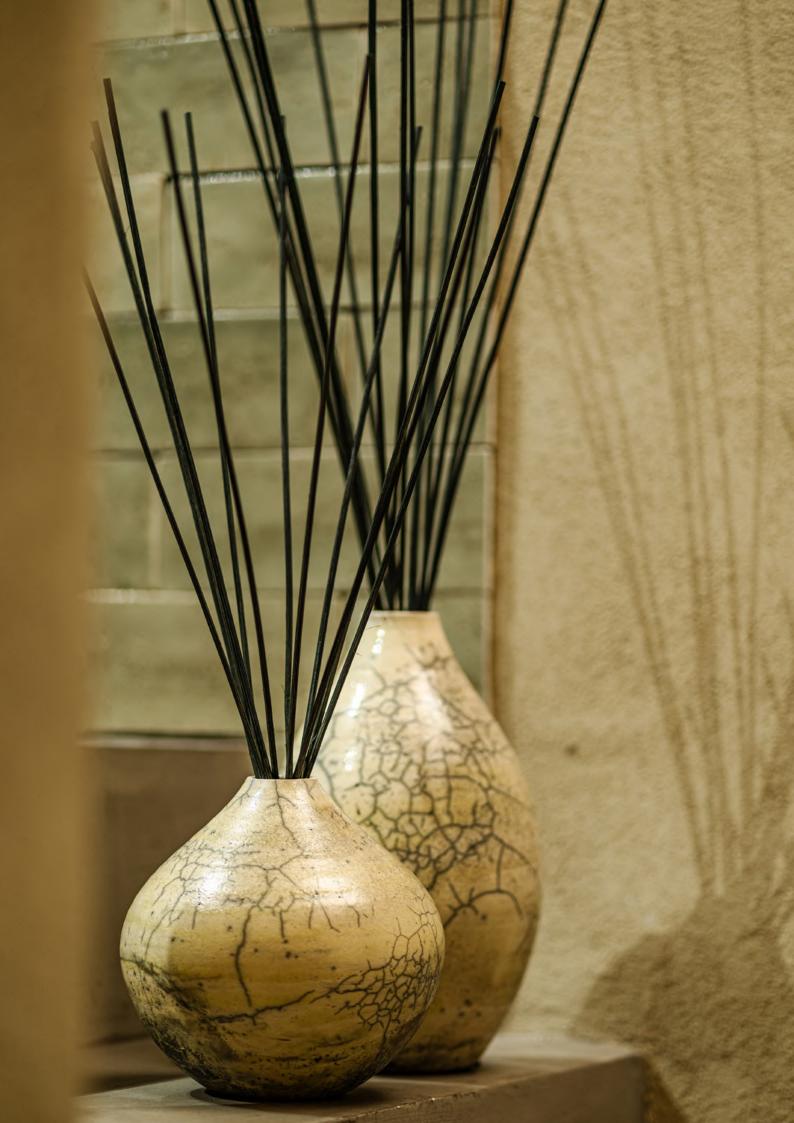

The harmony and complexity of art and nature expressed through vases of extraordinary beauty.

Introducing the next chapter of Euthalia Fragrance history: the Raku Collection.

A display of unparalleled creativity, craftsmanship and design.

A collection of unique pieces, handcrafted in Italy, inspired by worldwide iconic locations.

A marriage in the name of exclusivity between the finest home fragrances and magnificent collector's items.

Raku vases available in two sizes, 2500 ml and 3750 ml. They come together with the refill of your favorite fragrance in their respective size.

As all the vases are unique, handcrafted pieces, the vase may differ from the photo of the catalogue, that is a representation of the technique used and the style and colors of that model.

COLLECTION