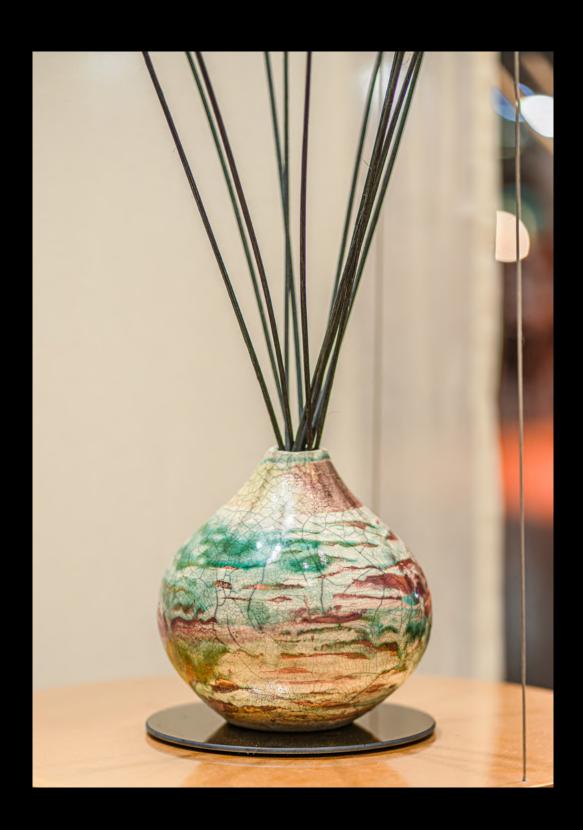

The harmony and complexity of art and nature expressed through vases of extraordinary beauty.

Introducing the next chapter of Euthalia Fragrance history: the Raku Collection.

A display of unparalleled creativity, craftsmanship and design.

A collection of unique pieces, handcrafted in Italy, inspired by worldwide iconic locations.

A marriage in the name of exclusivity between the finest home fragrances and magnificent collector's items.

Raku vases available in two sizes, 2500 ml and 3750 ml. They come together with the refill of your favorite fragrance in their respective size.

As all the vases are unique, handcrafted pieces, the vase may differ from the photo of the catalogue, that is a representation of the technique used and the style and colors of that model.

COLLECTION