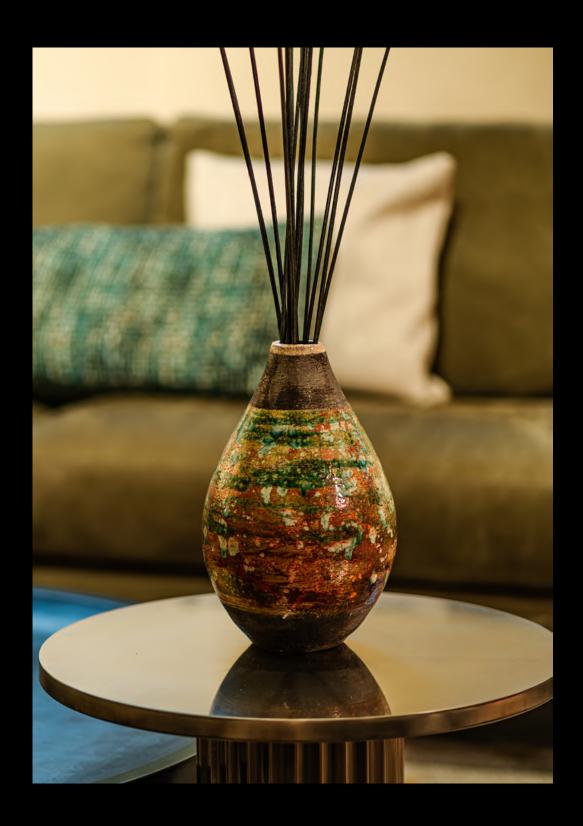

The harmony and complexity of art and nature expressed through vases of extraordinary beauty.

Introducing the next chapter of Euthalia Fragrance history: the Raku Collection.

A display of unparalleled creativity, craftsmanship and design.

A collection of unique pieces, handcrafted in Italy, inspired by worldwide iconic locations.

A marriage in the name of exclusivity between the finest home fragrances and magnificent collector's items.

Raku vases available in two sizes, 2500 ml and 3750 ml. They come together with the refill of your favorite fragrance in their respective size.

As all the vases are unique, handcrafted pieces, the vase may differ from the photo of the catalogue, that is a representation of the technique used and the style and colors of that model.

COLLECTION