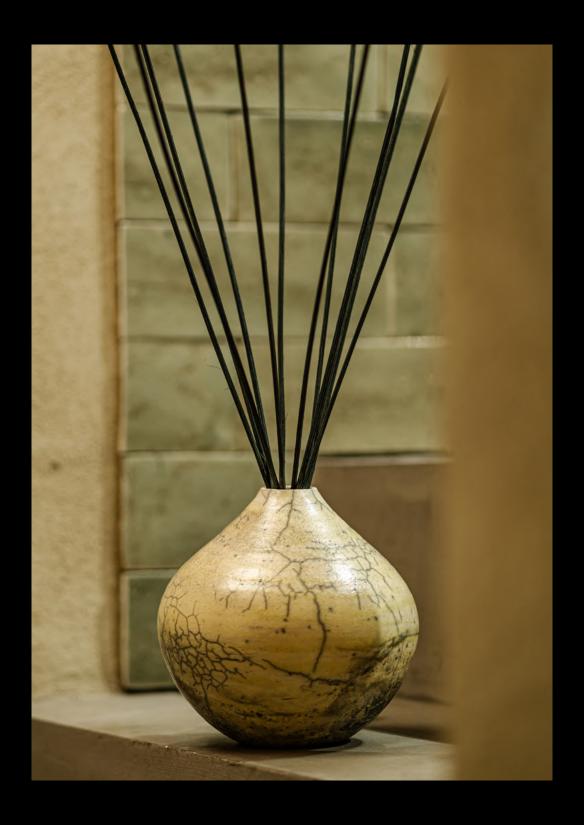

The harmony and complexity of art and nature expressed through vases of extraordinary beauty.

Introducing the next chapter of Euthalia Fragrance history: the Raku Collection.

A display of unparalleled creativity, craftsmanship and design.

A collection of unique pieces, handcrafted in Italy, inspired by worldwide iconic locations.

A marriage in the name of exclusivity between the finest home fragrances and magnificent collector's items.

Raku vases available in two sizes, 2500 ml and 3750 ml. They come together with the refill of your favorite fragrance in their respective size.

As all the vases are unique, handcrafted pieces, the vase may differ from the photo of the catalogue, that is a representation of the technique used and the style and colors of that model.

COLLECTION